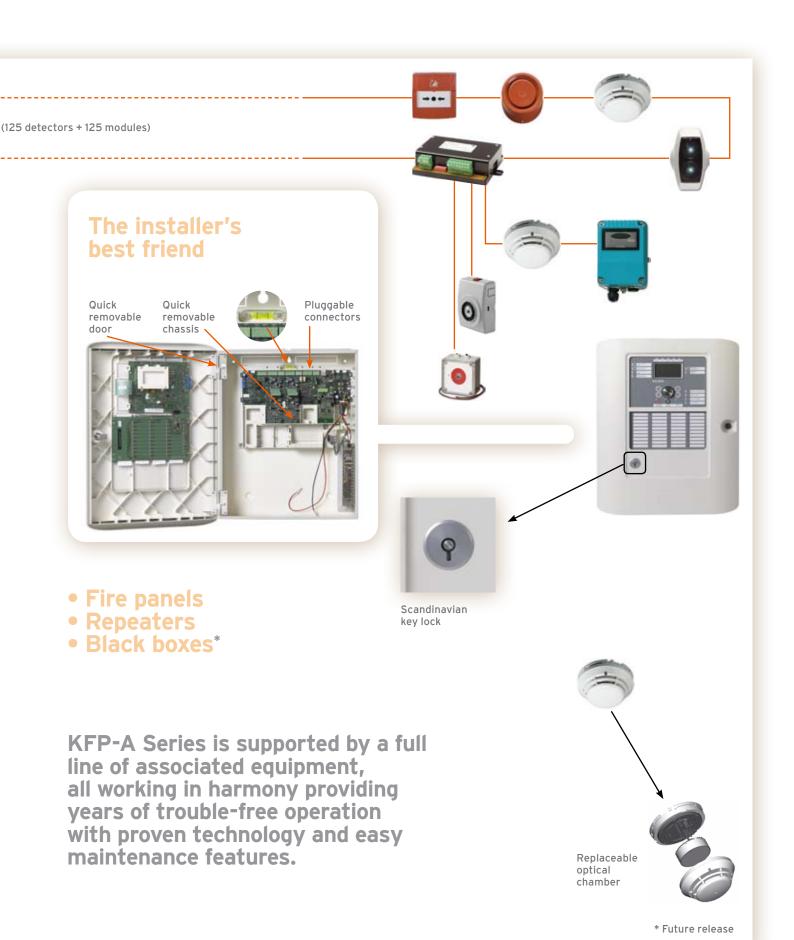

#### **Stylishly Simple**

- Simple and intuitive front panel control
- Fast system setup and configuration
- Incremental auto programming
- Undo last changes
- Off-line programming and upload via USB memory stick
- Easy-to-configure option cards and modules