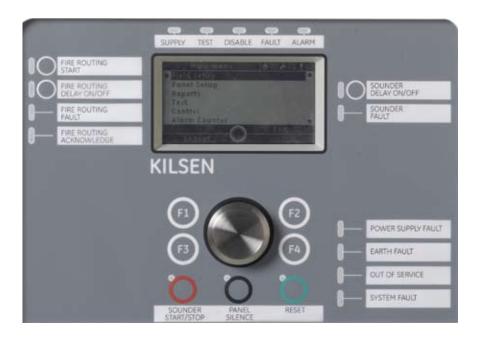

#### **Stylishly Simple**

- Simple and intuitive front panel control
- Fast system setup and configuration
- Incremental auto programming
- Undo last changes
- Off-line programming and upload via USB memory stick
- Easy-to-configure option cards and modules