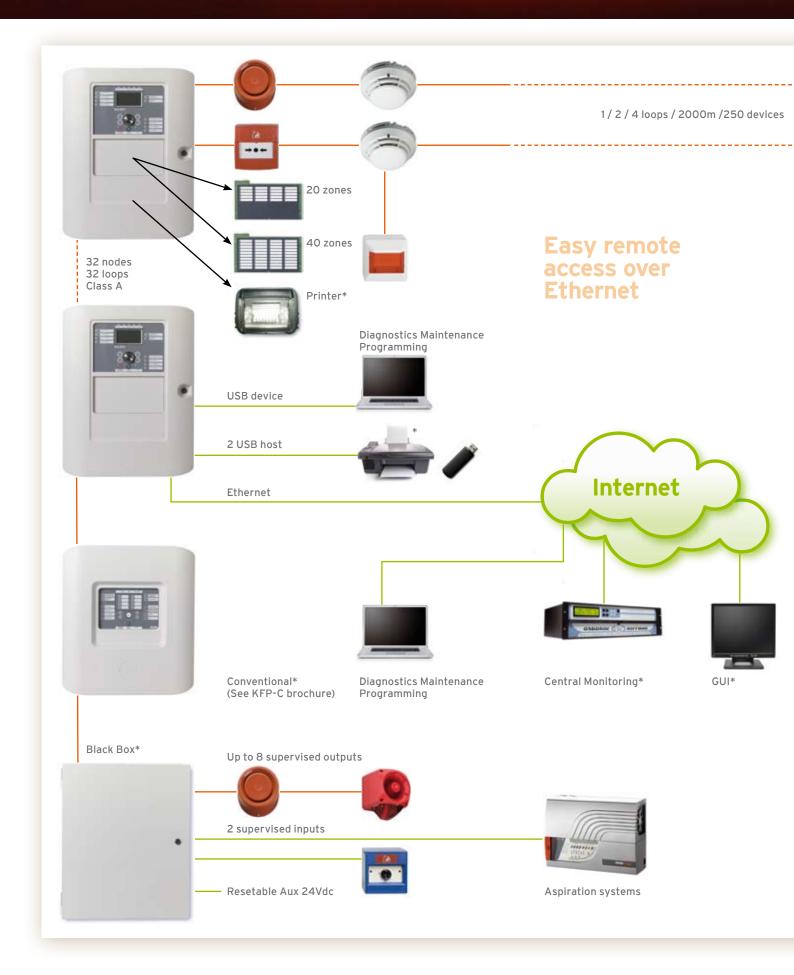

- Remote maintenance and diagnostics via TCP/IP
- Up to 72 hours standby time
- Graphical EN54 compliant LCD screen with icons
- Change language on the fly
- Surface / recess\* / 19" rack\* mounting