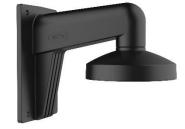

# **DS-1273ZJ-135(Black)**

**Wall Mount** 

## **Features**

- Aluminum alloy with surface spray treatment
- Internal cable routing design
- Cap design facilitates installation