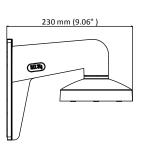

## **Dimension**

## **Parameter**

| Model      | DS-1273ZJ-135(Black)                               |
|------------|----------------------------------------------------|
| Parameters | Wall Mount                                         |
| Appearance | Black                                              |
| Material   | Aluminum Alloy                                     |
| Dimension  | 120 mm × 183.5 mm × 230 mm (4.72" × 7.22" × 9.06") |
| Weight     | 870 g (1.92 lb.)                                   |