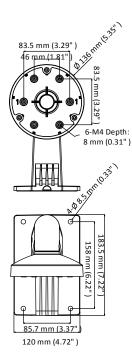

## **Dimension**

## **Parameter**

| Model      | DS-1273ZJ-135(Black)                               |
|------------|----------------------------------------------------|
| Parameters | Wall Mount                                         |
| Appearance | Black                                              |
| Material   | Aluminum Alloy                                     |
| Dimension  | 120 mm × 183.5 mm × 230 mm (4.72" × 7.22" × 9.06") |
| Weight     | 870 g (1.92 lb.)                                   |