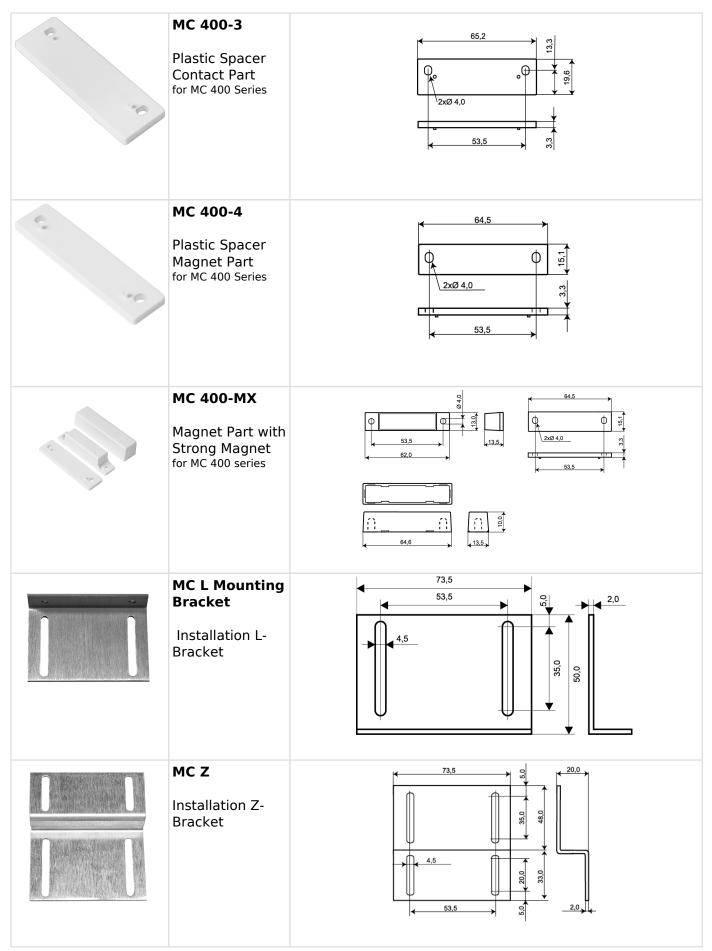

The contact can be supplemented with different accessories such as brackets and extra strong magnets.

## **Related products and accessories**