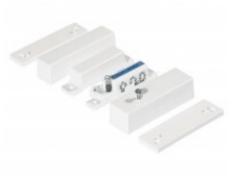

MC 447 is a surface mount magnetic contact with double NC function and 6 screw terminals. It can be used in both alarm and access control systems for monitoring e.g. doors and windows against unauthorised opening. It has screw terminals with wire protection and a sabotage contact. Enclosed are plastic spacers for installation on steel.

The contact can be supplemented with different accessories such as brackets and extra strong magnets.