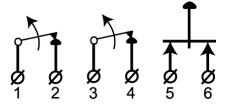

### **Technical data**

| Installation method               | Surface mount                                                                      |
|-----------------------------------|------------------------------------------------------------------------------------|
| Contact function                  | Double (2 x) NC                                                                    |
| Approvals                         | EN 50131-2-6 Grade 2, Class II,<br>INCERT B-582-1003, SBSC 9-213,<br>Class 1/2, FG |
| Contact rating                    | 48 VDC / 500 mA / 10 VA                                                            |
| Magnet type                       | Alnico 5                                                                           |
| Mounting on steel                 | Possible without accesorries                                                       |
| Make distance (wood) mm           | 25                                                                                 |
| Make distance (steel) mm          | 12                                                                                 |
| Connection                        | Screw terminals                                                                    |
| Housing material                  | ABS Plastic                                                                        |
| Operating temperature range       | -40°C - +70°C                                                                      |
| Housing protection class          | IP 43                                                                              |
| Contact dimensions (L x W x H) mm | 65 x 20 x 15                                                                       |
| Magnet dimensions (L x W x H) mm  | 65 x 14 x 10                                                                       |
| Grade                             | 2                                                                                  |
|                                   |                                                                                    |

MC 447 is a surface mount magnetic contact with double NC function and 6 screw terminals. It can be used in both alarm and access control systems for monitoring e.g. doors and windows against unauthorised opening. It has screw terminals with wire protection and a sabotage contact. Enclosed are plastic spacers for installation on steel.