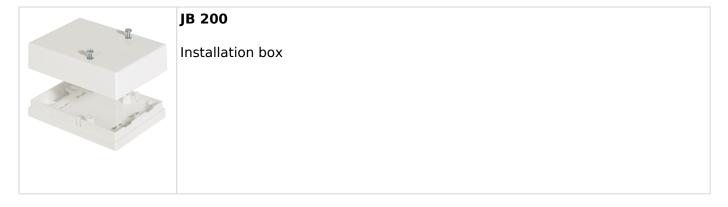

The RC 020 is a relay card with two relays and dual (2x) alternating (NC/NO) functions. Connection is provided via screw terminal with wire protection. Active relays are indicated by LED. The card also has an antitamper switch to protect against unauthorised opening if the card is installed, for example, in a JB 200 box.

## **Related products and accessories**