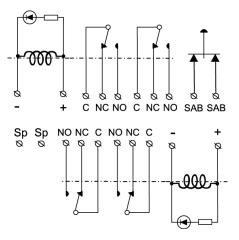

## **Technical data**

| Relay output                | 2 x 2 x NC/NO                        |
|-----------------------------|--------------------------------------|
| Supply voltage              | 9-30 VDC                             |
| Current consumption         | 2 x 16 mA at 12 VDC / 38mA at 28 VDC |
| Contact rating              | 48 VDC / 1 A / 48 VA                 |
| Tamper protection / Rating  | Yes, 48 VDC / 50mA                   |
| Connection                  | Screw terminals                      |
| Housing material            | ABS Plastic                          |
| Colour                      | White                                |
| Operating temperature range | -40 to +70°C                         |
| Dimensions (L x W x H) mm   | 90 x 66 x 35                         |

The RC 020 is a relay card with two relays and dual (2x) alternating (NC/NO) functions. Connection is provided via screw terminal with wire protection. Active relays are indicated by LED. The card also has an antitamper switch to protect against unauthorised opening if the card is installed, for example, in a JB 200 box.