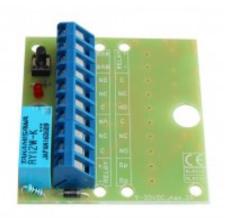

The RC 010 is a relay card with a dual (2x) alternating (NC / NO) function. Connection is provided via screw terminal with wire protection. Active relay is indicated by LED. The card also has an anti-tamper switch to protect against unauthorised opening if the card is installed, for example, in a JB 200 box.