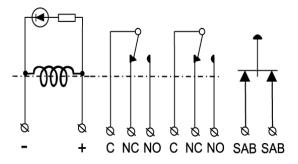

## **Technical data**

| Relay output                | 2 x NC/NO                         |
|-----------------------------|-----------------------------------|
| Supply voltage              | 9-30 VDC                          |
| Current consumption         | 14 mA at 12 VDC / 33 mA at 28 VDC |
| Contact rating              | 48 VDC / 1 A / 48 VA              |
| Tamper protection / Rating  | Yes, 48 VDC / 50mA                |
| Connection                  | Screw terminals                   |
| Operating temperature range | -40 to +70°C                      |
| Dimensions (L x W x H) mm   | 58 x 58 x 14                      |

The RC 010 is a relay card with a dual (2x) alternating (NC / NO) function. Connection is provided via screw terminal with wire protection. Active relay is indicated by LED. The card also has an anti-tamper switch to protect against unauthorised opening if the card is installed, for example, in a JB 200 box.