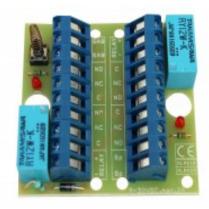

The RC 020 is a relay card with two relays and dual (2x) alternating (NC/NO) functions. Connection is provided via screw terminal with wire protection. Active relays are indicated by LED. The card also has an antitamper switch to protect against unauthorised opening if the card is installed, for example, in a JB 200 box.