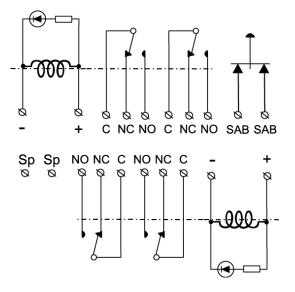

The RC 020 is a relay card with two relays and dual (2x) alternating (NC/NO) functions. Connection is provided via screw terminal with wire protection. Active relays are indicated by LED. The card also has an antitamper switch to protect against unauthorised opening if the card is installed, for example, in a JB 200 box.