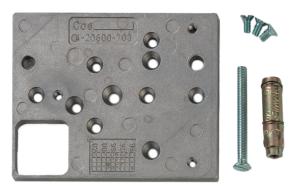

### Mounting plate for VVS300 and VVS700 series

Mounting plate for VVS3xx-PLUS and VVS700 series seismic detectors to mount the detector on concrete walls, ATM's, night safe deposit boxes, ...

#### **Details**

- For fast and simple installation on concrete walls
- For safe and reliable operation

## Mounting plate for VVS300 and VVS700 series