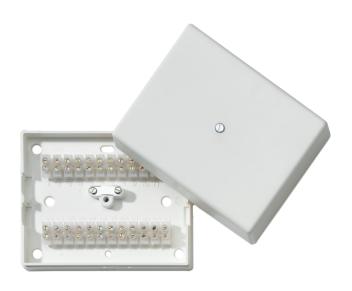

## ES060W

**Junction Box - White - 24+2 Terminals** 

## ES060W Junction Box - White - 24+2 Terminals

## **Technical specifications**

| General               |                   |
|-----------------------|-------------------|
| Accessory group       | Junction boxes    |
| Accessory group       | Junction boxes    |
| Туре                  | Accessory         |
| Physical              |                   |
| Physical dimensions   | 125 x 102 x 49 m  |
| Environmental         |                   |
| Operating temperature | -40 to 50°C       |
| Number of termina     | Is                |
|                       | 26                |
| Packaging             |                   |
|                       | 1 x 1             |
| Tamper                |                   |
|                       | Leaf type contact |