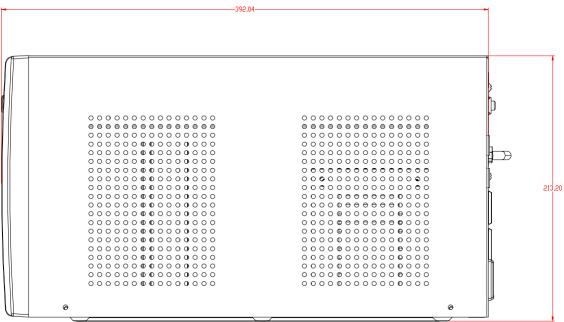

## Specification

| - Specification       |                                                                                       |
|-----------------------|---------------------------------------------------------------------------------------|
| Power                 |                                                                                       |
| UPS Capacity          | 3000 VA / 1800 W                                                                      |
| Input                 |                                                                                       |
| Input Voltage Range   | 140 VAC to 290 VAC                                                                    |
| Input Frequency       | 50/60 Hz self-adaptive                                                                |
| Plug Type             | Schuko                                                                                |
| Output                |                                                                                       |
| Output Voltage Range  | 210 VAC to 235 VAC                                                                    |
| Output Frequency      | 50/60 Hz ± 0.5 Hz self-adaptive                                                       |
| Transfer Time         | ≤ 10 ms                                                                               |
| Waveform              | PWM                                                                                   |
| Outlet Type           | Universal                                                                             |
| Outlet Number         | 4                                                                                     |
| Battery               |                                                                                       |
| Battery Type          | 12 V/9 Ah *4 pcs, lead-acid battery                                                   |
| Recharge Time         | 6-8 hours recover to 90% capacity                                                     |
| Typical Backup Time   | Run time at 100w: 150 min                                                             |
|                       | Run time at 600w: 15 min                                                              |
|                       | Run time at 900w: 6 min                                                               |
| Interface             |                                                                                       |
| Communicate Ports     | USB                                                                                   |
| Protection            |                                                                                       |
| Full Protection       | Surge protection, Overload protection, Discharge protection, Short circuit protection |
| Indicator             |                                                                                       |
| Display               | LCD Screen                                                                            |
|                       | Input Voltage, Output Voltage, Battery capacity, load level                           |
| Alarm                 | Charging Mode (DC mode): Sounding every 8 seconds                                     |
|                       | Low Battery: Sounding every second                                                    |
|                       | Overloading Mode: Sounding every 0.5 seconds                                          |
|                       | Fault: Continuously sounding                                                          |
| General               |                                                                                       |
| Operating Temperature | 0 °C to 40 °C (32 °F to 104 °F)                                                       |
| Operating Humidity    | 30% to 90% (non-condensing)                                                           |
| Dimension             | 412 mm × 145 mm × 210 mm (16.22" × 5.71" × 8.27")                                     |
| Weight                | Approx. 18.5 kg (40.8 lb)                                                             |

#### Dimension

Headquarters No.555 Qianmo Road, Binjiang District, Hangzhou 310051, China T +86-571-8807-5998 www.hikvision.com

Follow us on social media to get the latest product and solution information.