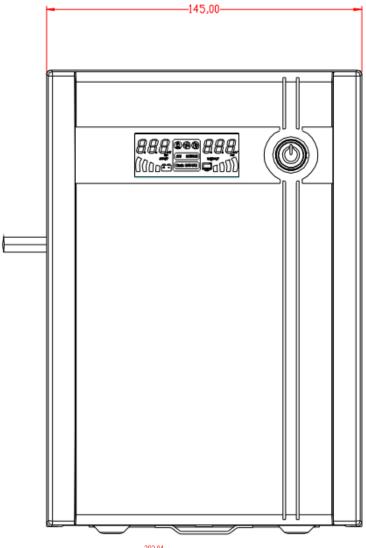

## Specification

| - Specification       |                                                                                       |
|-----------------------|---------------------------------------------------------------------------------------|
| Power                 |                                                                                       |
| UPS Capacity          | 3000 VA / 1800 W                                                                      |
| Input                 |                                                                                       |
| Input Voltage Range   | 140 VAC to 290 VAC                                                                    |
| Input Frequency       | 50/60 Hz self-adaptive                                                                |
| Plug Type             | Schuko                                                                                |
| Output                |                                                                                       |
| Output Voltage Range  | 210 VAC to 235 VAC                                                                    |
| Output Frequency      | 50/60 Hz ± 0.5 Hz self-adaptive                                                       |
| Transfer Time         | ≤ 10 ms                                                                               |
| Waveform              | PWM                                                                                   |
| Outlet Type           | Universal                                                                             |
| Outlet Number         | 4                                                                                     |
| Battery               |                                                                                       |
| Battery Type          | 12 V/9 Ah *4 pcs, lead-acid battery                                                   |
| Recharge Time         | 6-8 hours recover to 90% capacity                                                     |
| Typical Backup Time   | Run time at 100w: 150 min                                                             |
|                       | Run time at 600w: 15 min                                                              |
|                       | Run time at 900w: 6 min                                                               |
| Interface             |                                                                                       |
| Communicate Ports     | USB                                                                                   |
| Protection            |                                                                                       |
| Full Protection       | Surge protection, Overload protection, Discharge protection, Short circuit protection |
| Indicator             |                                                                                       |
| Display               | LCD Screen                                                                            |
|                       | Input Voltage, Output Voltage, Battery capacity, load level                           |
| Alarm                 | Charging Mode (DC mode): Sounding every 8 seconds                                     |
|                       | Low Battery: Sounding every second                                                    |
|                       | Overloading Mode: Sounding every 0.5 seconds                                          |
|                       | Fault: Continuously sounding                                                          |
| General               |                                                                                       |
| Operating Temperature | 0 °C to 40 °C (32 °F to 104 °F)                                                       |
| Operating Humidity    | 30% to 90% (non-condensing)                                                           |
| Dimension             | 412 mm × 145 mm × 210 mm (16.22" × 5.71" × 8.27")                                     |
| Weight                | Approx. 18.5 kg (40.8 lb)                                                             |

#### Dimension

Headquarters No.555 Qianmo Road, Binjiang District, Hangzhou 310051, China T +86-571-8807-5998 www.hikvision.com

Follow us on social media to get the latest product and solution information.