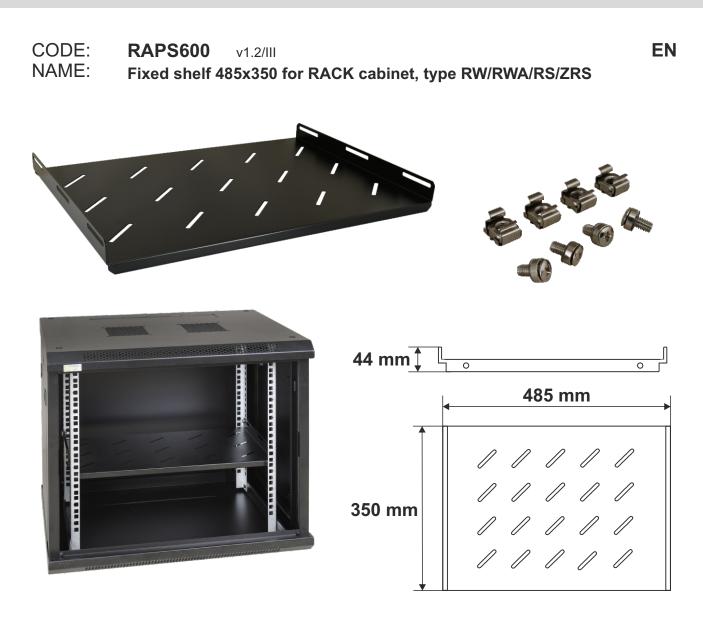

## SPECIFICATIONS

| External dimensions:    | W=485, H=44, D=350 [mm, +/-2]                                                                 |
|-------------------------|-----------------------------------------------------------------------------------------------|
| Dimensions of he shelf: | W=485, D=350 [mm, +/-2]                                                                       |
| Net/gross weight:       | 2,31 / 2,46 [kg]                                                                              |
| Materials:              | 1,2 mm steel sheet, RAL 9004                                                                  |
| Static load:            | 60 kg                                                                                         |
| Use:                    | inside                                                                                        |
| Notes:                  | - four-point fixing to the side RACK rails<br>- mounting set includes: 4 M6 screws, cage nuts |